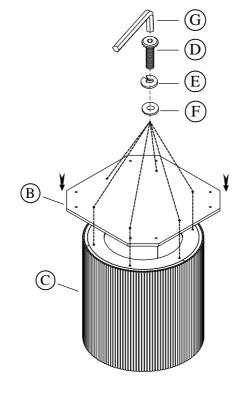

uctions

## Worning •

#### Warning:

- Be sure to check all packing material carefully for small parts, which may have come loose inside the carton during shipment.
- To prevent possible scratches and damage, this furniture **MUST BE ASSEMBLED BY TWO PEOPLE** on a soft surface such as a blanket or carpet.

**Important Use Information:** We recommend using coasters, placemats and trivets when placing hot or cold containers on this item. It is also recommended to quickly cleanup any spills to minimize exposure to moisture. Doing so will prolong the life and look of the item for many years.

#### Made in Viet Nam



87152
Round Dining Table Top
87153
Round Dining Table Base

#### Components packed with the #87152 Top



#### Components & Hardware packed with the # 87153 Base



#### STEP 1





email: <u>info@riverside-furniture.com</u>

# SARIEL Dining Room Assembly Instructions

Made in Viet Nam

87152 Round Dining Table Top 87153 Round Dining Table Base

## STEP 2



#### STEP 3