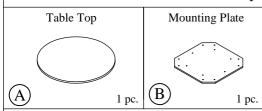

ail: info@riverside-furniture.com

## SARIEL Dining Room Assembly Instructions

## Worning •

#### Warning:

- Be sure to check all packing material carefully for small parts, which may have come loose inside the carton during shipment.
- To prevent possible scratches and damage, this furniture **MUST BE ASSEMBLED BY TWO PEOPLE** on a soft surface such as a blanket or carpet.

**Important Use Information:** We recommend using coasters, placemats and trivets when placing hot or cold containers on this item. It is also recommended to quickly cleanup any spills to minimize exposure to moisture. Doing so will prolong the life and look of the item for many years.

#### Made in Viet Nam



87152
Round Dining Table Top
87153
Round Dining Table Base

#### Components packed with the #87152 Top



#### Components & Hardware packed with the # 87153 Base



#### STEP 1





email: <u>info@riverside-furniture.com</u>

# SARIEL Dining Room Assembly Instructions

Made in Viet Nam

87152 Round Dining Table Top 87153 Round Dining Table Base

## STEP 2



#### STEP 3