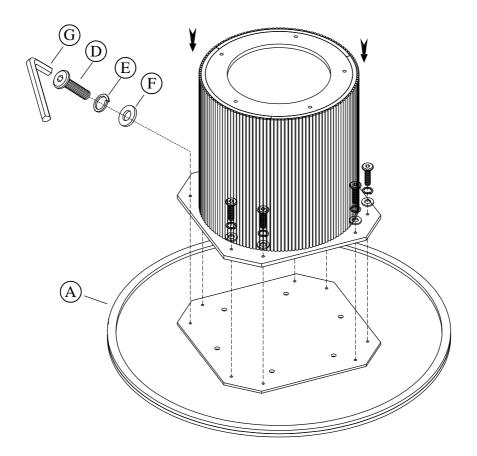

#### Components & Hardware packed with the # 87153 Base

#### STEP 1

email: <u>info@riverside-furniture.com</u>